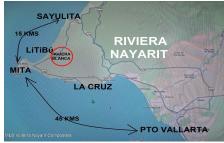

## Descripci??n de la propiedad:

JUST REDUCED!Fantastic Location! 7,303 m2 (1.80 acres) land parcel on the Punta de Mita Hwy across from the formal entrance to Higuera Blanca and Litibu Beach. Higuera Blanca and Litibu are quiet beach towns quickly transforming into a central "HUB" between Sayulita and Punta de Mita. This nearly level parcel enjoys 98 meters of road front and offers the zoning options of commercial CUC, residential / tourist T-15, and residential H-127 - each allowing up to 3 floors of construction. This parcel has both CFE electricity and municipal water services. Plus, beautiful ocean views from the 2nd and 3rd floors! Higuera Blanca and Litibu are growing communities desiring many new services such as a bank, quality restaurant, gym / sports club, housing, etc. to attract many quality tena