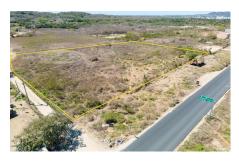

## Descripci??n de la propiedad:

JUST REDUCED!Fantastic Location! 7,303 m2 (1.80 acres) land parcel on the Punta de Mita Hwy across from the formal entrance to Higuera Blanca and Litibu Beach. Higuera Blanca and Litibu are quiet beach towns quickly transforming into a central "HUB" between Sayulita and Punta de Mita. This nearly level parcel enjoys 98 meters of road front and offers the zoning options of commercial CUC, residential / tourist T-15, and residential H-127 - each allowing up to 3 floors of construction. This parcel has both CFE electricity and municipal water services. Plus, beautiful ocean views from the 2nd and 3rd floors! Higuera Blanca and Litibu are growing communities desiring many new services such as a bank, quality restaurant, gym / sports club, housing, etc. to attract many quality tena