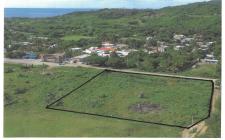

## Descripci??n de la propiedad:

JUST REDUCED!Fantastic Location! 7,303 m2 (1.80 acres) land parcel on the Punta de Mita Hwy across from the formal entrance to Higuera Blanca and Litibu Beach. Higuera Blanca and Litibu are quiet beach towns quickly transforming into a central "HUB" between Sayulita and Punta de Mita. This nearly level parcel enjoys 98 meters of road front and offers the zoning options of commercial CUC, residential / tourist T-15, and residential H-127 - each allowing up to 3 floors of construction. This parcel has both CFE electricity and municipal water services. Plus, beautiful ocean views from the 2nd and 3rd floors! Higuera Blanca and Litibu are growing communities desiring many new services such as a bank, quality restaurant, gym / sports club, housing, etc. to attract many quality tena