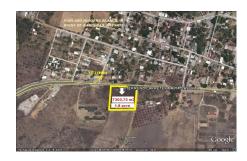

## Descripci??n de la propiedad:

JUST REDUCED!Fantastic Location! 7,303 m2 (1.80 acres) land parcel on the Punta de Mita Hwy across from the formal entrance to Higuera Blanca and Litibu Beach. Higuera Blanca and Litibu are quiet beach towns quickly transforming into a central "HUB" between Sayulita and Punta de Mita. This nearly level parcel enjoys 98 meters of road front and offers the zoning options of commercial CUC, residential / tourist T-15, and residential H-127 - each allowing up to 3 floors of construction. This parcel has both CFE electricity and municipal water services. Plus, beautiful ocean views from the 2nd and 3rd floors! Higuera Blanca and Litibu are growing communities desiring many new services such as a bank, quality restaurant, gym / sports club, housing, etc. to attract many quality tena