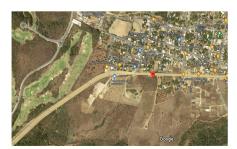

## Descripci??n de la propiedad:

JUST REDUCED!Fantastic Location! 7,303 m2 (1.80 acres) land parcel on the Punta de Mita Hwy across from the formal entrance to Higuera Blanca and Litibu Beach. Higuera Blanca and Litibu are quiet beach towns quickly transforming into a central "HUB" between Sayulita and Punta de Mita. This nearly level parcel enjoys 98 meters of road front and offers the zoning options of commercial CUC, residential / tourist T-15, and residential H-127 - each allowing up to 3 floors of construction. This parcel has both CFE electricity and municipal water services. Plus, beautiful ocean views from the 2nd and 3rd floors! Higuera Blanca and Litibu are growing communities desiring many new services such as a bank, quality restaurant, gym / sports club, housing, etc. to attract many quality tena