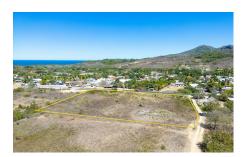

## Descripci??n de la propiedad:

JUST REDUCED!Fantastic Location! 7,303 m2 (1.80 acres) land parcel on the Punta de Mita Hwy across from the formal entrance to Higuera Blanca and Litibu Beach. Higuera Blanca and Litibu are quiet beach towns quickly transforming into a central "HUB" between Sayulita and Punta de Mita. This nearly level parcel enjoys 98 meters of road front and offers the zoning options of commercial CUC, residential / tourist T-15, and residential H-127 - each allowing up to 3 floors of construction. This parcel has both CFE electricity and municipal water services. Plus, beautiful ocean views from the 2nd and 3rd floors! Higuera Blanca and Litibu are growing communities desiring many new services such as a bank, quality restaurant, gym / sports club, housing, etc. to attract many quality tena