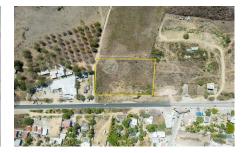

## Descripci??n de la propiedad:

JUST REDUCED!Fantastic Location! 7,303 m2 (1.80 acres) land parcel on the Punta de Mita Hwy across from the formal entrance to Higuera Blanca and Litibu Beach. Higuera Blanca and Litibu are quiet beach towns quickly transforming into a central "HUB" between Sayulita and Punta de Mita. This nearly level parcel enjoys 98 meters of road front and offers the zoning options of commercial CUC, residential / tourist T-15, and residential H-127 - each allowing up to 3 floors of construction. This parcel has both CFE electricity and municipal water services. Plus, beautiful ocean views from the 2nd and 3rd floors! Higuera Blanca and Litibu are growing communities desiring many new services such as a bank, quality restaurant, gym / sports club, housing, etc. to attract many quality tena