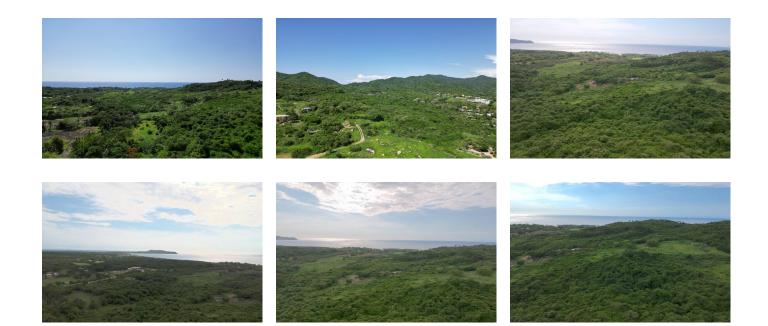

## Descripci??n de la propiedad:

Litibu is located 30 minute drive from Puerto Vallarta International airport. This land has a beautiful unobstructable ocean views to Islas Marietas and over Punta Mita. Its situated between two of Bahia de Banderas most popular touristic destinations, Punta Mita and Sayulita. Litibu its known for its beautiful beaches, calm community and close distance to Punta Mita downtown and Sayulita. These near-virgin beaches invite the visitor to feel their soft texture, smell their salty and sweet aroma, and be swept away by the natural wonders hidden in this treasure of Riviera Nayarit. The property entrance is the same gate to enter to Imanta Resorts.