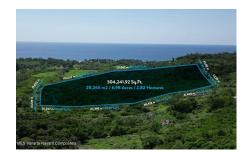

## Informaci??n de la Propiedad:

\$ 3,600,000.00 USD For Sale

• Tipo: Tabachin

Cama(s):Ba??o(s):

• Pa??s: M??xico

• Estado / Regi??n: NAYARIT

• Ciudad: Riviera Nayarit

• ??rea: Higuera Blanca

## Descripci??n de la propiedad:

Litibu is located 30 minute drive from Puerto Vallarta International airport. This land has a beautiful unobstructable ocean views to Islas Marietas and over Punta Mita. Its situated between two of Bahia de Banderas most popular touristic destinations, Punta Mita and Sayulita. Litibu its known for its beautiful beaches, calm community and close distance to Punta Mita downtown and Sayulita. These near-virgin beaches invite the visitor to feel their soft texture, smell their salty and sweet aroma, and be swept away by the natural wonders hidden in this treasure of Riviera Nayarit. The property entrance is the same gate to enter to Imanta Resorts.