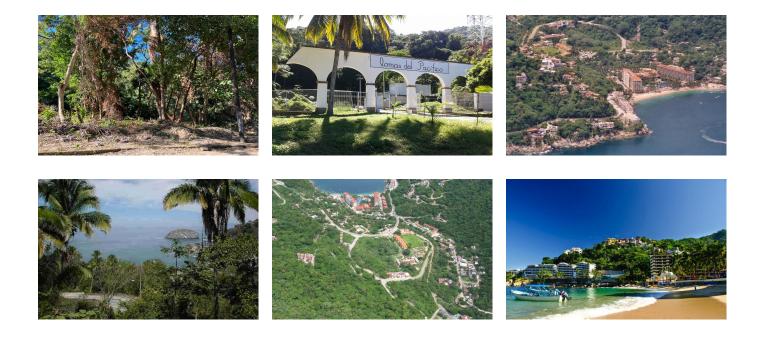

## Descripci??n de la propiedad:

lots are now available for sale within the exclusive development of Lomas del Pacifico in Mismaloya. Lot prices start at \$67,230 USD This is an opportunity to build your dream home on one of these fantastic lots. These prime lots are located approximately 20 minutes south of Puerto Vallarta and are just across the main road from the famous Mismaloya beach. Prices and the location are unbeatable.