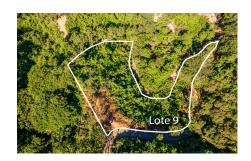

## Descripci??n de la propiedad:

NEW PRICE!Price Just Reduced -- Let's Make a Deal!Welcome to Hacienda Media Luna #9. This parcel is build-ready for your incredibly designed estate home. This highly desired Patzcuaro community is only a beautiful 10-minute drive through the jungle to Sayulita. Upon entering this private community, you will soon arrive to full majestic views of the ocean from Punta de Mita to the South to Patzcuarito Beach to the North. The sounds of this parcel are also amazing - only the sea and the birds!This 4,705.30 m2 parcel includes CFE (electricity) and potable water. Hacienda Media Luna #9 also includes 10.8894% of the common areas.