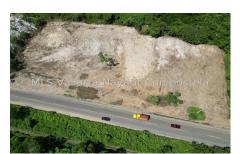

## Descripci??n de la propiedad:

Beautiful land located in the main highway to Punta de Mita. La Lancha land has potential for commercial (front of the property) and residential (back of the property) development project. The land has been subdivided into 7 lots that have been deeded. Also, It has its own water well. The front part of the land can be uses to build commercial and the back of the property can be converted into a residential project.