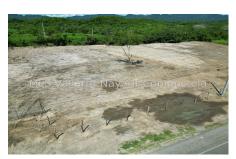

## Descripci??n de la propiedad:

Beautiful land located in the main highway to Punta de Mita. La Lancha land has potential for commercial (front of the property) and residential (back of the property) development project. The land has been subdivided into 7 lots that have been deeded. Also, It has its own water well. The front part of the land can be uses to build commercial and the back of the property can be converted into a residential project.