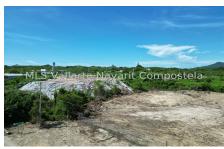

## Descripci??n de la propiedad:

Beautiful land located in the main highway to Punta de Mita. La Lancha land has potential for commercial (front of the property) and residential (back of the property) development project. The land has been subdivided into 7 lots that have been deeded. Also, It has its own water well. The front part of the land can be uses to build commercial and the back of the property can be converted into a residential project.