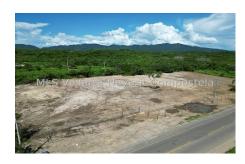

## Descripci??n de la propiedad:

Beautiful land located in the main highway to Punta de Mita. La Lancha land has potential for commercial (front of the property) and residential (back of the property) development project. The land has been subdivided into 7 lots that have been deeded. Also, It has its own water well. The front part of the land can be uses to build commercial and the back of the property can be converted into a residential project.