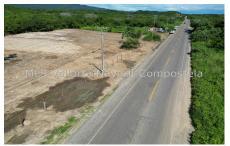

## Descripci??n de la propiedad:

Beautiful land located in the main highway to Punta de Mita. La Lancha land has potential for commercial (front of the property) and residential (back of the property) development project. The land has been subdivided into 7 lots that have been deeded. Also, It has its own water well. The front part of the land can be uses to build commercial and the back of the property can be converted into a residential project.