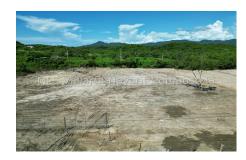

## Descripci??n de la propiedad:

Beautiful land located in the main highway to Punta de Mita. La Lancha land has potential for commercial (front of the property) and residential (back of the property) development project. The land has been subdivided into 7 lots that have been deeded. Also, It has its own water well. The front part of the land can be uses to build commercial and the back of the property can be converted into a residential project.