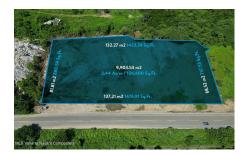

## Descripci??n de la propiedad:

Beautiful land located in the main highway to Punta de Mita. La Lancha land has potential for commercial (front of the property) and residential (back of the property) development project. The land has been subdivided into 7 lots that have been deeded. Also, It has its own water well. The front part of the land can be uses to build commercial and the back of the property can be converted into a residential project.