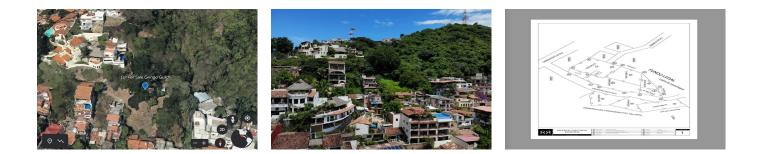

## Gringo Gulch Lot 14 PVRPV Real Estate

## \$ 65,000.00 USD For Sale

- Tipo:
- Cama(s):
- **Ba??o**(s):
- Pa??s: M??xico

- Estado / Regi??n: JALISCO
- Ciudad: Puerto Vallarta
- **??rea:** El Cerro
- A??o de Construcci??n: 0

## Descripci??n de la propiedad:

Price is listed in Mexican Pesos \$1,300,000 pesos, price in USD has been updated to reflect exchange rate.Located on the hills of Gringo Gulch, next to Villa Agave, at the end of Calle Iturbide.With panoramic views of the romantic zone skyline, mountains, skyline and bay. This lot is ideal to build your dream home in a private and serene surroundings full of lush vegetation, yet just minutes away from all the excitement Puerto Vallarta has to offer. Conveniently located in between Centro and Rio cuale, it is very easy to commute downtown or the Romantic Zone walking or vehicle. \*There are 3 additional lots adjacent to this one, also for sale. Can be sold all together or separately.