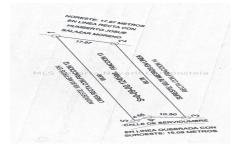

## Descripci??n de la propiedad:

Land located just 25 min away from the town of San Sebastian del Oeste indicated as one of the magical towns of Mexico which receives miles of tourists a year for The land has an area of 900.12 M2, it is the perfect spot to build your dream cabain with a view of the beautiful mountains mining origin, this magic town is full of history in its streets, in its constructions and in every breath of wooded air. El Cerro de la Bufa, is a hill that frames the magnificent dusk of San Sebastian del Oeste and its located just 10 min away from the land.