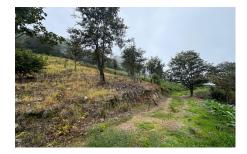

## Descripci??n de la propiedad:

Land located just 25 min away from the town of San Sebastian del Oeste indicated as one of the magical towns of Mexico which receives miles of tourists a year for The land has an area of 900.12 M2, it is the perfect spot to build your dream cabain with a view of the beautiful mountains mining origin, this magic town is full of history in its streets, in its constructions and in every breath of wooded air. El Cerro de la Bufa, is a hill that frames the magnificent dusk of San Sebastian del Oeste and its located just 10 min away from the land.