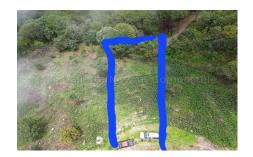

## Descripci??n de la propiedad:

Land located just 25 min away from the town of San Sebastian del Oeste indicated as one of the magical towns of Mexico which receives miles of tourists a year for The land has an area of 900.12 M2, it is the perfect spot to build your dream cabain with a view of the beautiful mountains mining origin, this magic town is full of history in its streets, in its constructions and in every breath of wooded air. El Cerro de la Bufa, is a hill that frames the magnificent dusk of San Sebastian del Oeste and its located just 10 min away from the land.