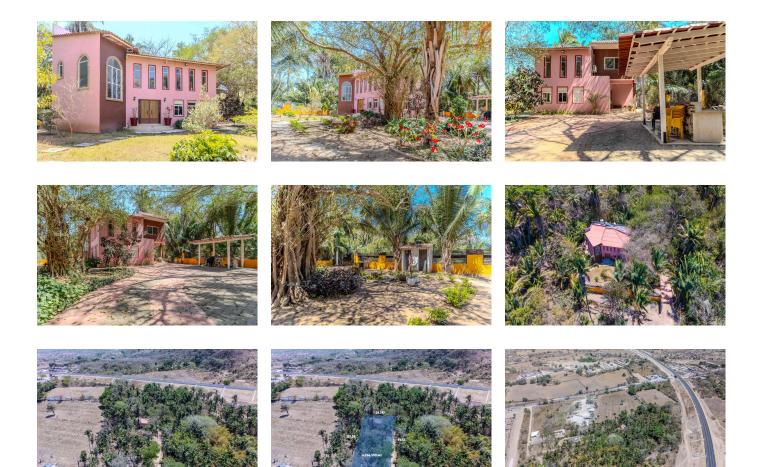

## Descripci??n de la propiedad:

Land with House and Palapa - Ideal for Investment Project in PV

This exceptional 6,266.509 m?? property offers a unique opportunity for investors and developers. Conveniently located less than one block from the main road to Las Palmas and right next to the Puerto Vallarta Penitentiary, it provides immediate access to key highways, making it an ideal site for commercial, residential, or institutional development.

The entire property is fully fenced and surrounded by lush green areas, including palm trees and ornamental plants, creating a natural and private setting.

It features a beautiful two-story home with high-quality finishes, ready to move in or adapt to your project's needs. Additionally, there's a cozy palapa equipped with a full bathroom and an extra bedroom, perfect for guests