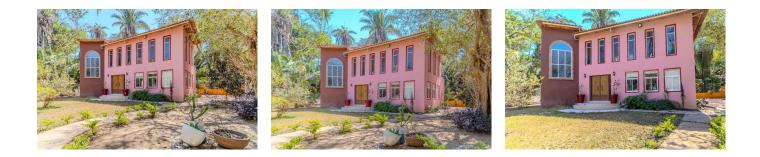

## Descripci??n de la propiedad:

Land with House and Palapa - Ideal for Investment Project in PV

This exceptional 6,266.509 m?? property offers a unique opportunity for investors and developers. Conveniently located less than one block from the main road to Las Palmas and right next to the Puerto Vallarta Penitentiary, it provides immediate access to key highways, making it an ideal site for commercial, residential, or institutional development.

The entire property is fully fenced and surrounded by lush green areas, including palm trees and ornamental plants, creating a natural and private setting.

It features a beautiful two-story home with high-quality finishes, ready to move in or adapt to your project's needs. Additionally, there's a cozy palapa equipped with a full bathroom and an extra bedroom, perfect for guests