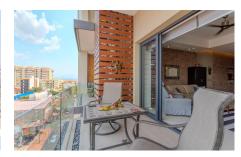

The open-concept layout features a fully equipped kitchen with quality finishes, a comfortable living and dining area, and a private balcony with a partial view of the ocean???perfect for morning coffee or evening cocktails. The bedroom is spacious and quiet, with ample closet space, and the bathroom features contemporary fixtures and a sleek design.