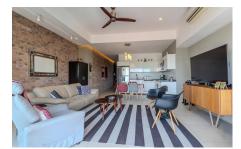

The open-concept layout features a fully equipped kitchen with quality finishes, a comfortable living and dining area, and a private balcony with a partial view of the ocean???perfect for morning coffee or evening cocktails. The bedroom is spacious and quiet, with ample closet space, and the bathroom features contemporary fixtures and a sleek design.