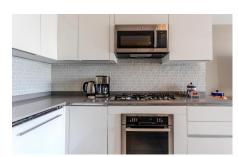

The open-concept layout features a fully equipped kitchen with quality finishes, a comfortable living and dining area, and a private balcony with a partial view of the ocean???perfect for morning coffee or evening cocktails. The bedroom is spacious and quiet, with ample closet space, and the bathroom features contemporary fixtures and a sleek design.