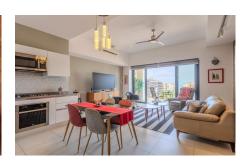

## Descripci??n de la propiedad:

Experience the best of Puerto Vallarta living in this stylish and spacious 1-bedroom, 1-bathroom condo, perfectly situated on the 6th floor of the highly desirable Loft 268 building in the heart of the Romantic Zone. With 850.14 sq. ft. of thoughtfully designed living space, this unit offers modern comfort, a prime location, and excellent rental potential.

The open-concept layout features a fully equipped kitchen with quality finishes, a comfortable living and dining area, and a private balcony with a partial view of the ocean???perfect for morning coffee or evening cocktails. The bedroom is spacious and quiet, with ample closet space, and the bathroom features contemporary fixtures and a sleek design.