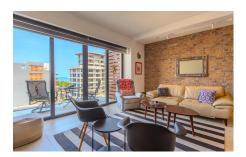

## Descripci??n de la propiedad:

Experience the best of Puerto Vallarta living in this stylish and spacious 1-bedroom, 1-bathroom condo, perfectly situated on the 6th floor of the highly desirable Loft 268 building in the heart of the Romantic Zone. With 850.14 sq. ft. of thoughtfully designed living space, this unit offers modern comfort, a prime location, and excellent rental potential.

The open-concept layout features a fully equipped kitchen with quality finishes, a comfortable living and dining area, and a private balcony with a partial view of the ocean???perfect for morning coffee or evening cocktails. The bedroom is spacious and quiet, with ample closet space, and the bathroom features contemporary fixtures and a sleek design.