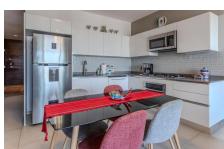

The open-concept layout features a fully equipped kitchen with quality finishes, a comfortable living and dining area, and a private balcony with a partial view of the ocean???perfect for morning coffee or evening cocktails. The bedroom is spacious and quiet, with ample closet space, and the bathroom features contemporary fixtures and a sleek design.