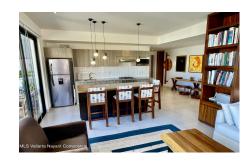

## Descripci??n de la propiedad:

Beautiful 2 bedroom with 2 bath condo with wrap around terrace and in the garage parking in the Roma 240 building. Located In the super popular Versalles neighborhood within walking distance to restaurants, Costco, La Comer and parks. This unit comes furnished and is finished with many custom builtins (book shelves, etc). Rooftop pool, sunbeds and cabanas. 24 hour security.