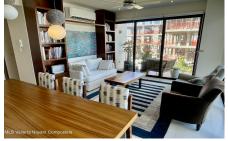

## Descripci??n de la propiedad:

Beautiful 2 bedroom with 2 bath condo with wrap around terrace and in the garage parking in the Roma 240 building. Located In the super popular Versalles neighborhood within walking distance to restaurants, Costco, La Comer and parks. This unit comes furnished and is finished with many custom builtins (book shelves, etc). Rooftop pool, sunbeds and cabanas. 24 hour security.