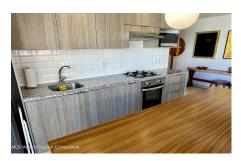

## Descripci??n de la propiedad:

Beautiful 2 bedroom with 2 bath condo with wrap around terrace and in the garage parking in the Roma 240 building. Located In the super popular Versalles neighborhood within walking distance to restaurants, Costco, La Comer and parks. This unit comes furnished and is finished with many custom builtins (book shelves, etc). Rooftop pool, sunbeds and cabanas. 24 hour security.