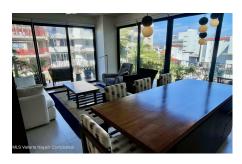

## Descripci??n de la propiedad:

Beautiful 2 bedroom with 2 bath condo with wrap around terrace and in the garage parking in the Roma 240 building. Located In the super popular Versalles neighborhood within walking distance to restaurants, Costco, La Comer and parks. This unit comes furnished and is finished with many custom builtins (book shelves, etc). Rooftop pool, sunbeds and cabanas. 24 hour security.