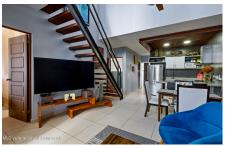

## Descripci??n de la propiedad:

Stunning two-level penthouse in Bambu Residencial, fully furnished and move-in ready. This bright and spacious unit features an open living and dining area with high ceilings, a modern kitchen with granite counters, stainless steel appliances, and a wood-finished ceiling, and a balcony with mountain and garden views. The ground floor has two bedrooms, including a master suite with a private bathroom and walk-in closet, while the upper level offers a second master bedroom with incredible views, its own balcony, walk-in closet, and an additional bathroom/shower. This unit also includes one parking stall. Located on the fourth floor with no elevator, the stairs are thoughtfully split, making them easier to walk up.