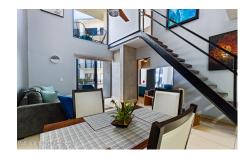

## Descripci??n de la propiedad:

Stunning two-level penthouse in Bambu Residencial, fully furnished and move-in ready. This bright and spacious unit features an open living and dining area with high ceilings, a modern kitchen with granite counters, stainless steel appliances, and a wood-finished ceiling, and a balcony with mountain and garden views. The ground floor has two bedrooms, including a master suite with a private bathroom and walk-in closet, while the upper level offers a second master bedroom with incredible views, its own balcony, walk-in closet, and an additional bathroom/shower. This unit also includes one parking stall. Located on the fourth floor with no elevator, the stairs are thoughtfully split, making them easier to walk up.