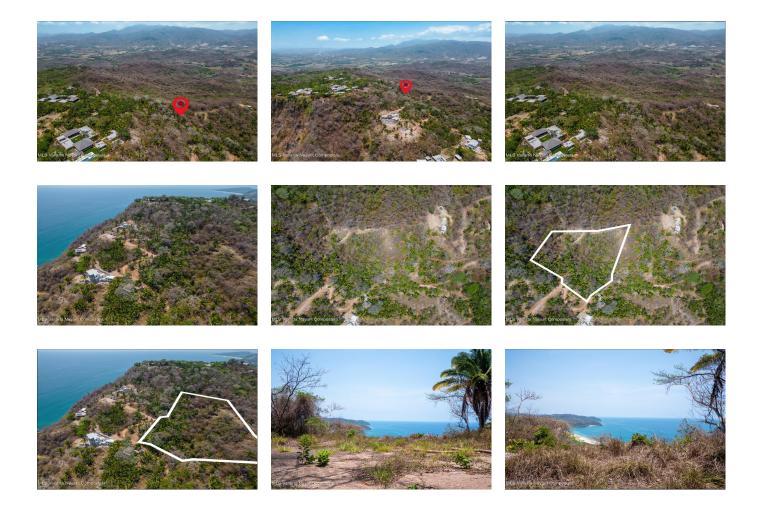

## Descripci??n de la propiedad:

Nestled in the heart of nature, LDM Vistas is a breathtaking 14,331 m investment property offering panoramic views of both the charming town of Lo de Marcos and the lush valley of Monteon. This expansive lot, perfectly oriented to the South and West, presents an unparalleled opportunity to build your dream home or create a series of idyllic home sites, each with spectacular vistas. With established roads and well-planned platforms already in place, this prime parcel of land is ready for development, while still retaining the untouched beauty of its virgin jungle surroundings. Bordering the exclusive Mandarin One & Only, LDM Vistas offers the rare combination of seclusion and proximity to luxury, making it a truly unique find. The crown jewel of this property is its active well...