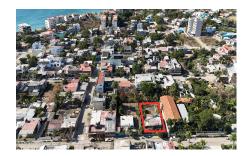

## Descripci??n de la propiedad:

Located just \*4 blocks from the beach\* in Punta de Mita, this \*680 square meter\* plot offers endless possibilities for your next project. Its excellent location and proximity to the beach make it an ideal choice for those looking to develop a \*suite project or hospitality business, or for anyone wanting to build their \*\*dream home\* in one of the most sought-after areas of the Riviera Nayarit.Punta de Mita is a \*high-growth area\* known for its \*exclusive atmosphere\* and vibrant coastal life. Just minutes from the property, you'll find a wide variety of \*gourmet restaurants, cafes, boutiques\*, and other commercial businesses that offer all the services and a laid-back, comfortable lifestyle.