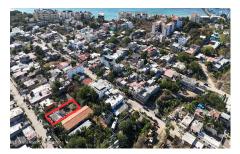

## Descripci??n de la propiedad:

Located just \*4 blocks from the beach\* in Punta de Mita, this \*680 square meter\* plot offers endless possibilities for your next project. Its excellent location and proximity to the beach make it an ideal choice for those looking to develop a \*suite project or hospitality business, or for anyone wanting to build their \*\*dream home\* in one of the most sought-after areas of the Riviera Nayarit.Punta de Mita is a \*high-growth area\* known for its \*exclusive atmosphere\* and vibrant coastal life. Just minutes from the property, you'll find a wide variety of \*gourmet restaurants, cafes, boutiques\*, and other commercial businesses that offer all the services and a laid-back, comfortable lifestyle.