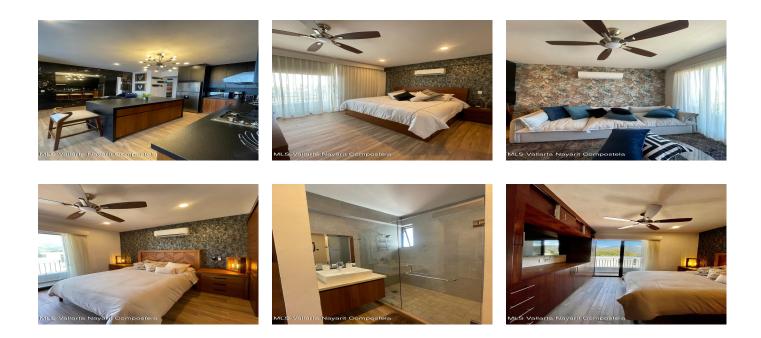

## Descripci??n de la propiedad:

Condo Terra II is Located at Versalles a neightborhod surrounded by very rich gastronomy. This 2 bedrooms 2 full bathrooms, closets, 2 balconies, very nice kitchen, it is in a complex of 18 units, 3 at each floor, This corner unit it's located at the 4 floor. It does have an elevator, gym, pool and bbq area at the roof top.