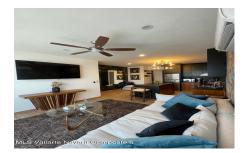

## Descripci??n de la propiedad:

Condo Terra II is Located at Versalles a neightborhod surrounded by very rich gastronomy. This 2 bedrooms 2 full bathrooms, closets, 2 balconies, very nice kitchen, it is in a complex of 18 units, 3 at each floor, This corner unit it's located at the 4 floor. It does have an elevator, gym, pool and bbq area at the roof top.