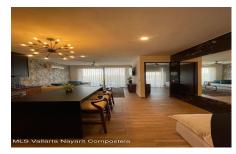

## Descripci??n de la propiedad:

Condo Terra II is Located at Versalles a neightborhod surrounded by very rich gastronomy. This 2 bedrooms 2 full bathrooms, closets, 2 balconies, very nice kitchen, it is in a complex of 18 units, 3 at each floor, This corner unit it's located at the 4 floor. It does have an elevator, gym, pool and bbq area at the roof top.