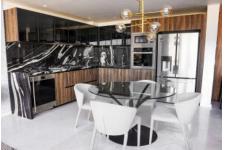

## **Property Description:**

Spectacular 990 Sqft PH Condo in the best building in the Romantic Zone "AVIDA" This one-bedroom, double height, two-level unit is fully customized and automated luxuriously. Special features include an entirely bespoke kitchen, to appliances, and exotic granlte finishings: imported designer furniture, an automated blind system, and European fixtures. Views of the city, bay and pv's Famous Cathedral are spectacular, all within walking distance of all shops and restaurants. "AVIDA" is one of the most sought-after developments in this market that includes: a large Roof Top pool, a Jacuzzi with a bar, Double story Gym, Owners private Movie room, a private Roof Top lounge area, and a Fire Pit. This must-see property was never rented and was built, designed and decorated for the owner.