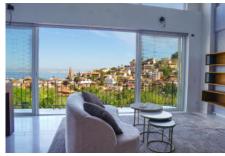

## **Property Description:**

Spectacular 990 Sqft PH Condo in the best building in the Romantic Zone "AVIDA" This one-bedroom, double height, two-level unit is fully customized and automated luxuriously. Special features include an entirely bespoke kitchen, to appliances, and exotic granlte finishings: imported designer furniture, an automated blind system, and European fixtures. Views of the city, bay and pv's Famous Cathedral are spectacular, all within walking distance of all shops and restaurants. "AVIDA" is one of the most sought-after developments in this market that includes: a large Roof Top pool, a Jacuzzi with a bar, Double story Gym, Owners private Movie room, a private Roof Top lounge area, and a Fire Pit. This must-see property was never rented and was built, designed and decorated for the owner.