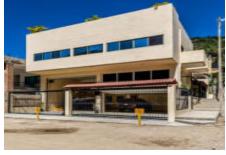

### **Property Description:**

Beautiful home near the beach. Functional design with wide and comfortable spaces. It is located in front of the Boca de Tomatlan river and is about 50 mts from the boat ramp for easy access to the Bay of Banderas. The ground floor is a garage suitable for a large boat and a couple of cars. It also has a complete bathroom and shower plus a storage area that is enclosed and lockable. Up a small flight of stairs, there is what is currently a large office with a kitchenette that has been plumbed for and could be easily turned into a studio apartment. The next level is an open space,2 bedrooms, two baths, kitchen living, and dining room area. The terrace has a covered patio area with an outdoor kitchen, sink, and BBQ - perfect for relaxation and guests.