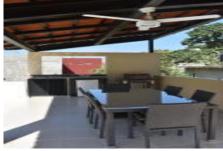

### **Property Description:**

Beautiful home near the beach. Functional design with wide and comfortable spaces. It is located in front of the Boca de Tomatlan river and is about 50 mts from the boat ramp for easy access to the Bay of Banderas. The ground floor is a garage suitable for a large boat and a couple of cars. It also has a complete bathroom and shower plus a storage area that is enclosed and lockable. Up a small flight of stairs, there is what is currently a large office with a kitchenette that has been plumbed for and could be easily turned into a studio apartment. The next level is an open space,2 bedrooms, two baths, kitchen living, and dining room area. The terrace has a covered patio area with an outdoor kitchen, sink, and BBQ - perfect for relaxation and guests.