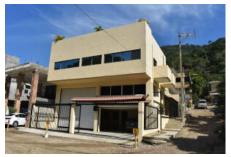

# Casa Esquina PVRPV Real Estate

### **Property Description:**

Beautiful home near the beach. Functional design with wide and comfortable spaces. It is located in front of the Boca de Tomatlan river and is about 50 mts from the boat ramp for easy access to the Bay of Banderas. The ground floor is a garage suitable for a large boat and a couple of cars. It also has a complete bathroom and shower plus a storage area that is enclosed and lockable. Up a small flight of stairs, there is what is currently a large office with a kitchenette that has been plumbed for and could be easily turned into a studio apartment. The next level is an open space,2 bedrooms, two baths, kitchen living, and dining room area. The terrace has a covered patio area with an outdoor kitchen, sink, and BBQ - perfect for relaxation and guests.