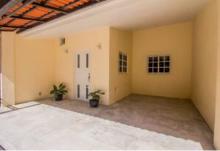

### **Property Description:**

Beautiful home near the beach. Functional design with wide and comfortable spaces. It is located in front of the Boca de Tomatlan river and is about 50 mts from the boat ramp for easy access to the Bay of Banderas. The ground floor is a garage suitable for a large boat and a couple of cars. It also has a complete bathroom and shower plus a storage area that is enclosed and lockable. Up a small flight of stairs, there is what is currently a large office with a kitchenette that has been plumbed for and could be easily turned into a studio apartment. The next level is an open space,2 bedrooms, two baths, kitchen living, and dining room area. The terrace has a covered patio area with an outdoor kitchen, sink, and BBQ - perfect for relaxation and guests.