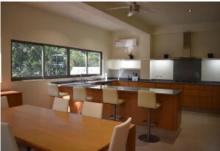

### **Property Description:**

Beautiful home near the beach. Functional design with wide and comfortable spaces. It is located in front of the Boca de Tomatlan river and is about 50 mts from the boat ramp for easy access to the Bay of Banderas. The ground floor is a garage suitable for a large boat and a couple of cars. It also has a complete bathroom and shower plus a storage area that is enclosed and lockable. Up a small flight of stairs, there is what is currently a large office with a kitchenette that has been plumbed for and could be easily turned into a studio apartment. The next level is an open space,2 bedrooms, two baths, kitchen living, and dining room area. The terrace has a covered patio area with an outdoor kitchen, sink, and BBQ - perfect for relaxation and guests.