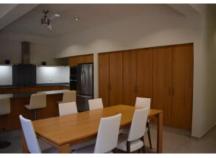

### **Property Description:**

Beautiful home near the beach. Functional design with wide and comfortable spaces. It is located in front of the Boca de Tomatlan river and is about 50 mts from the boat ramp for easy access to the Bay of Banderas. The ground floor is a garage suitable for a large boat and a couple of cars. It also has a complete bathroom and shower plus a storage area that is enclosed and lockable. Up a small flight of stairs, there is what is currently a large office with a kitchenette that has been plumbed for and could be easily turned into a studio apartment. The next level is an open space,2 bedrooms, two baths, kitchen living, and dining room area. The terrace has a covered patio area with an outdoor kitchen, sink, and BBQ - perfect for relaxation and guests.