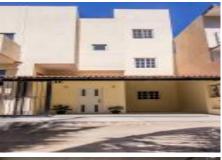

### **Property Description:**

Beautiful home near the beach. Functional design with wide and comfortable spaces. It is located in front of the Boca de Tomatlan river and is about 50 mts from the boat ramp for easy access to the Bay of Banderas. The ground floor is a garage suitable for a large boat and a couple of cars. It also has a complete bathroom and shower plus a storage area that is enclosed and lockable. Up a small flight of stairs, there is what is currently a large office with a kitchenette that has been plumbed for and could be easily turned into a studio apartment. The next level is an open space,2 bedrooms, two baths, kitchen living, and dining room area. The terrace has a covered patio area with an outdoor kitchen, sink, and BBQ - perfect for relaxation and guests.