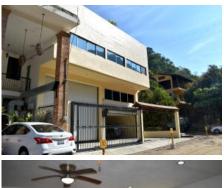

#### \$ 730,000.00 USD For Sale

- Picture Count 29
- Status Active
- Area South Shore
- Street Number 11
- Street Name Pelicanos
- Zone city Puerto Vallarta
- State JALISCO
- Total SqFt 4395.02
- Year Built 2018

- Style Multiple Levels
- Total Bedrooms 3
- Total Baths 4.00
- Full Baths 4
- Primary View River
- Furnished Furnished
- Parking Garage
- Total M2 const 408.46
- Community Boca de Tomatlan

### **Property Description:**

Beautiful home near the beach. Functional design with wide and comfortable spaces. It is located in front of the Boca de Tomatlan river and is about 50 mts from the boat ramp for easy access to the Bay of Banderas. The ground floor is a garage suitable for a large boat and a couple of cars. It also has a complete bathroom and shower plus a storage area that is enclosed and lockable. Up a small flight of stairs, there is what is currently a large office with a kitchenette that has been plumbed for and could be easily turned into a studio apartment. The next level is an open space,2 bedrooms, two baths, kitchen living, and dining room area. The terrace has a covered patio area with an outdoor kitchen, sink, and BBQ - perfect for relaxation and guests.