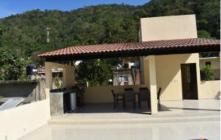

### **Property Description:**

Beautiful home near the beach. Functional design with wide and comfortable spaces. It is located in front of the Boca de Tomatlan river and is about 50 mts from the boat ramp for easy access to the Bay of Banderas. The ground floor is a garage suitable for a large boat and a couple of cars. It also has a complete bathroom and shower plus a storage area that is enclosed and lockable. Up a small flight of stairs, there is what is currently a large office with a kitchenette that has been plumbed for and could be easily turned into a studio apartment. The next level is an open space,2 bedrooms, two baths, kitchen living, and dining room area. The terrace has a covered patio area with an outdoor kitchen, sink, and BBQ - perfect for relaxation and guests.

#### Features:

- Electricity CFE
- How To Show Agent To Accompany,By Appointment Only
- Location Riverfront
- Title Fideicomiso

- Appliances: Range Electric
- Appliances: Oven Electric
- Appliances: Clothes Dryer **Electric**
- Amenities BBQ Area, Fence / Wall, Outdoor Kitchen, Patio, Rooftop Terrace, Sitting Area, Storage Area
- Appliances
- BBQ,Clothes
- Washer, Dishwasher, Microwave, Washer/Dryer Hookups, Wine Cooler