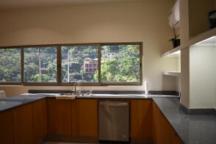

### **Property Description:**

Beautiful home near the beach. Functional design with wide and comfortable spaces. It is located in front of the Boca de Tomatlan river and is about 50 mts from the boat ramp for easy access to the Bay of Banderas. The ground floor is a garage suitable for a large boat and a couple of cars. It also has a complete bathroom and shower plus a storage area that is enclosed and lockable. Up a small flight of stairs, there is what is currently a large office with a kitchenette that has been plumbed for and could be easily turned into a studio apartment. The next level is an open space,2 bedrooms, two baths, kitchen living, and dining room area. The terrace has a covered patio area with an outdoor kitchen, sink, and BBQ - perfect for relaxation and guests.