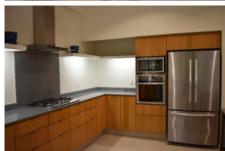

### **Property Description:**

Beautiful home near the beach. Functional design with wide and comfortable spaces. It is located in front of the Boca de Tomatlan river and is about 50 mts from the boat ramp for easy access to the Bay of Banderas. The ground floor is a garage suitable for a large boat and a couple of cars. It also has a complete bathroom and shower plus a storage area that is enclosed and lockable. Up a small flight of stairs, there is what is currently a large office with a kitchenette that has been plumbed for and could be easily turned into a studio apartment. The next level is an open space,2 bedrooms, two baths, kitchen living, and dining room area. The terrace has a covered patio area with an outdoor kitchen, sink, and BBQ - perfect for relaxation and guests.