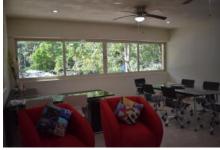

### **Property Description:**

Beautiful home near the beach. Functional design with wide and comfortable spaces. It is located in front of the Boca de Tomatlan river and is about 50 mts from the boat ramp for easy access to the Bay of Banderas. The ground floor is a garage suitable for a large boat and a couple of cars. It also has a complete bathroom and shower plus a storage area that is enclosed and lockable. Up a small flight of stairs, there is what is currently a large office with a kitchenette that has been plumbed for and could be easily turned into a studio apartment. The next level is an open space,2 bedrooms, two baths, kitchen living, and dining room area. The terrace has a covered patio area with an outdoor kitchen, sink, and BBQ - perfect for relaxation and guests.