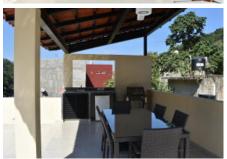

### **Property Description:**

Beautiful home near the beach. Functional design with wide and comfortable spaces. It is located in front of the Boca de Tomatlan river and is about 50 mts from the boat ramp for easy access to the Bay of Banderas. The ground floor is a garage suitable for a large boat and a couple of cars. It also has a complete bathroom and shower plus a storage area that is enclosed and lockable. Up a small flight of stairs, there is what is currently a large office with a kitchenette that has been plumbed for and could be easily turned into a studio apartment. The next level is an open space,2 bedrooms, two baths, kitchen living, and dining room area. The terrace has a covered patio area with an outdoor kitchen, sink, and BBQ - perfect for relaxation and guests.

#### Features:

- Electricity CFE
- How To Show Agent To Accompany,By Appointment Only
- Location Riverfront
- Title Fideicomiso

- Appliances: Range Electric
- Appliances: Oven Electric
- Appliances: Clothes Dryer **Electric**
- Amenities BBQ Area, Fence / Wall, Outdoor Kitchen, Patio, Rooftop Terrace, Sitting Area, Storage Area
- Appliances
- BBQ,Clothes
- Washer, Dishwasher, Microwave, Washer/Dryer Hookups, Wine Cooler