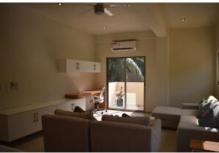

### **Property Description:**

Beautiful home near the beach. Functional design with wide and comfortable spaces. It is located in front of the Boca de Tomatlan river and is about 50 mts from the boat ramp for easy access to the Bay of Banderas. The ground floor is a garage suitable for a large boat and a couple of cars. It also has a complete bathroom and shower plus a storage area that is enclosed and lockable. Up a small flight of stairs, there is what is currently a large office with a kitchenette that has been plumbed for and could be easily turned into a studio apartment. The next level is an open space,2 bedrooms, two baths, kitchen living, and dining room area. The terrace has a covered patio area with an outdoor kitchen, sink, and BBQ - perfect for relaxation and guests.