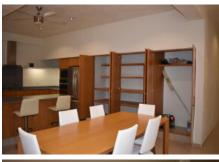

### **Property Description:**

Beautiful home near the beach. Functional design with wide and comfortable spaces. It is located in front of the Boca de Tomatlan river and is about 50 mts from the boat ramp for easy access to the Bay of Banderas. The ground floor is a garage suitable for a large boat and a couple of cars. It also has a complete bathroom and shower plus a storage area that is enclosed and lockable. Up a small flight of stairs, there is what is currently a large office with a kitchenette that has been plumbed for and could be easily turned into a studio apartment. The next level is an open space,2 bedrooms, two baths, kitchen living, and dining room area. The terrace has a covered patio area with an outdoor kitchen, sink, and BBQ - perfect for relaxation and guests.