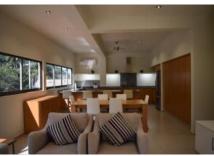

### **Property Description:**

Beautiful home near the beach. Functional design with wide and comfortable spaces. It is located in front of the Boca de Tomatlan river and is about 50 mts from the boat ramp for easy access to the Bay of Banderas. The ground floor is a garage suitable for a large boat and a couple of cars. It also has a complete bathroom and shower plus a storage area that is enclosed and lockable. Up a small flight of stairs, there is what is currently a large office with a kitchenette that has been plumbed for and could be easily turned into a studio apartment. The next level is an open space,2 bedrooms, two baths, kitchen living, and dining room area. The terrace has a covered patio area with an outdoor kitchen, sink, and BBQ - perfect for relaxation and guests.