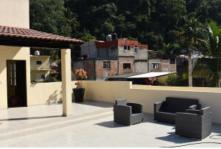

### **Property Description:**

Beautiful home near the beach. Functional design with wide and comfortable spaces. It is located in front of the Boca de Tomatlan river and is about 50 mts from the boat ramp for easy access to the Bay of Banderas. The ground floor is a garage suitable for a large boat and a couple of cars. It also has a complete bathroom and shower plus a storage area that is enclosed and lockable. Up a small flight of stairs, there is what is currently a large office with a kitchenette that has been plumbed for and could be easily turned into a studio apartment. The next level is an open space,2 bedrooms, two baths, kitchen living, and dining room area. The terrace has a covered patio area with an outdoor kitchen, sink, and BBQ - perfect for relaxation and guests.

#### Features:

- Electricity CFE
- How To Show Agent To Accompany,By Appointment Only
- Location Riverfront
- Title Fideicomiso

- Appliances: Range Electric
- Appliances: Oven Electric
- Appliances: Clothes Dryer **Electric**
- Amenities BBQ Area, Fence / Wall, Outdoor Kitchen, Patio, Rooftop Terrace, Sitting Area, Storage Area
- Appliances
- BBQ,Clothes
- Washer, Dishwasher, Microwave, Washer/Dryer Hookups, Wine Cooler