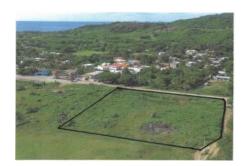

## **Property Description:**

JUST REDUCED!Fantastic Location! 7,303 m2 (1.80 acres) land parcel on the Punta de Mita Hwy across from the formal entrance to Higuera Blanca and Litibu Beach. Higuera Blanca and Litibu are quiet beach towns quickly transforming into a central "HUB" between Sayulita and Punta de Mita. This nearly level parcel enjoys 98 meters of road front and offers the zoning options of commercial CUC, residential / tourist T-15, and residential H-127 - each allowing up to 3 floors of construction. This parcel has both CFE electricity and municipal water services. Plus, beautiful ocean views from the 2nd and 3rd floors! Higuera Blanca and Litibu are growing communities desiring many new services such as a bank, quality restaurant, gym / sports club, housing, etc. to attract many quality tena

## **Features:**

- Sewage City
- Title Escritura
- Topography Flat
- Water City

- Road Type: Highway Front Meters 98
- Electricity CFE
- How To Show Agent To Accompany, By Appointment
   Only
- Potential Use Commercial Lot, Development
   Parcel, Residential Lot
- Road Type Paved