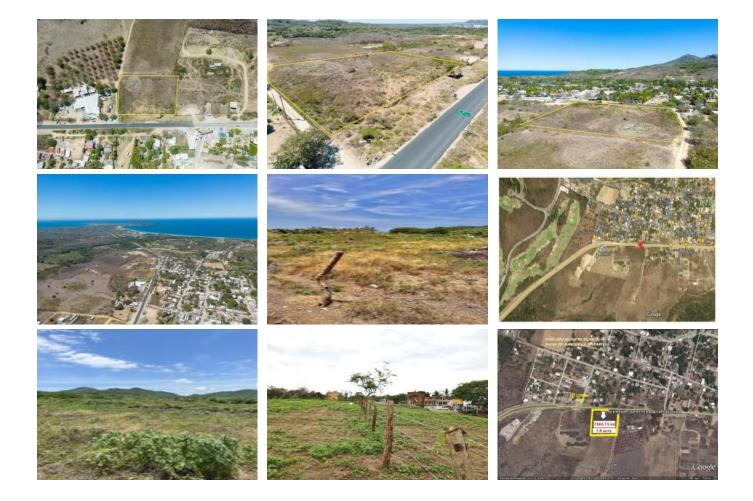

## **Property Description:**

JUST REDUCED!Fantastic Location! 7,303 m2 (1.80 acres) land parcel on the Punta de Mita Hwy across from the formal entrance to Higuera Blanca and Litibu Beach. Higuera Blanca and Litibu are quiet beach towns quickly transforming into a central "HUB" between Sayulita and Punta de Mita. This nearly level parcel enjoys 98 meters of road front and offers the zoning options of commercial CUC, residential / tourist T-15, and residential H-127 - each allowing up to 3 floors of construction. This parcel has both CFE electricity and municipal water services. Plus, beautiful ocean views from the 2nd and 3rd floors! Higuera Blanca and Litibu are growing communities desiring many new services such as a bank, quality restaurant, gym / sports club, housing, etc. to attract many quality tena

## **Features:**

- Sewage City
- Title Escritura
- Topography Flat
- Water City

- Road Type: Highway Front Meters 98
- Electricity CFE
- How To Show Agent To Accompany, By Appointment
   Only
- Potential Use Commercial Lot, Development
   Parcel, Residential Lot
- Road Type Paved