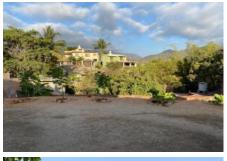

## **Property Description:**

If you are looking for a income generating property, small development or a single lot to build on, here is this corner lot, completely fenced with red bricks, with some small fruit trees, offers a view of 2 hacienda-type houses, as well as the mountains, it will not make you feel like you are in the city, it currently has a half bathroom, storage room, lighting, water and drainage.Because it is a corner lot, it is prepared to make underground parking for 7 cars, thezoning of land allows the construction of approximately 1,356 M2, so you can build afarm-type house, apartments, etc. (we have land zoning in file).