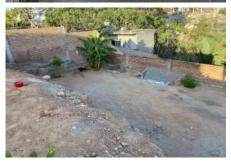

## **Property Description:**

If you are looking for a income generating property, small development or a single lot to build on, here is this corner lot, completely fenced with red bricks, with some small fruit trees, offers a view of 2 hacienda-type houses, as well as the mountains, it will not make you feel like you are in the city, it currently has a half bathroom, storage room, lighting, water and drainage.Because it is a corner lot, it is prepared to make underground parking for 7 cars, thezoning of land allows the construction of approximately 1,356 M2, so you can build afarm-type house, apartments, etc. (we have land zoning in file).