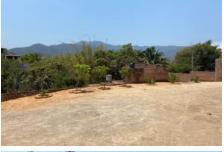

## **Property Description:**

If you are looking for a income generating property, small development or a single lot to build on, here is this corner lot, completely fenced with red bricks, with some small fruit trees, offers a view of 2 hacienda-type houses, as well as the mountains, it will not make you feel like you are in the city, it currently has a half bathroom, storage room, lighting, water and drainage.Because it is a corner lot, it is prepared to make underground parking for 7 cars, thezoning of land allows the construction of approximately 1,356 M2, so you can build afarm-type house, apartments, etc. (we have land zoning in file).