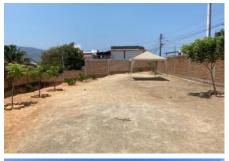

## **Property Description:**

If you are looking for a income generating property, small development or a single lot to build on, here is this corner lot, completely fenced with red bricks, with some small fruit trees, offers a view of 2 hacienda-type houses, as well as the mountains, it will not make you feel like you are in the city, it currently has a half bathroom, storage room, lighting, water and drainage.Because it is a corner lot, it is prepared to make underground parking for 7 cars, thezoning of land allows the construction of approximately 1,356 M2, so you can build afarm-type house, apartments, etc. (we have land zoning in file).