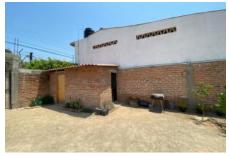

## **Property Description:**

If you are looking for a income generating property, small development or a single lot to build on, here is this corner lot, completely fenced with red bricks, with some small fruit trees, offers a view of 2 hacienda-type houses, as well as the mountains, it will not make you feel like you are in the city, it currently has a half bathroom, storage room, lighting, water and drainage.Because it is a corner lot, it is prepared to make underground parking for 7 cars, thezoning of land allows the construction of approximately 1,356 M2, so you can build afarm-type house, apartments, etc. (we have land zoning in file).

### Features:

- Road Type Paved
- Sewage City
- Title Escritura
- Topography Steep Slope
- Water City

- Connectivity Fiberoptic
- Electricity CFE
- How To Show Agent To Accompany, By Appointment Only
- Location Hillside
- Potential Use Development Parcel, Residential Lot