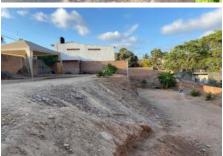

## **Property Description:**

If you are looking for a income generating property, small development or a single lot to build on, here is this corner lot, completely fenced with red bricks, with some small fruit trees, offers a view of 2 hacienda-type houses, as well as the mountains, it will not make you feel like you are in the city, it currently has a half bathroom, storage room, lighting, water and drainage.Because it is a corner lot, it is prepared to make underground parking for 7 cars, thezoning of land allows the construction of approximately 1,356 M2, so you can build afarm-type house, apartments, etc. (we have land zoning in file).