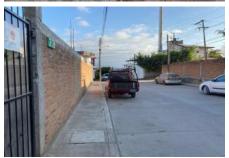

## **Property Description:**

If you are looking for a income generating property, small development or a single lot to build on, here is this corner lot, completely fenced with red bricks, with some small fruit trees, offers a view of 2 hacienda-type houses, as well as the mountains, it will not make you feel like you are in the city, it currently has a half bathroom, storage room, lighting, water and drainage.Because it is a corner lot, it is prepared to make underground parking for 7 cars, thezoning of land allows the construction of approximately 1,356 M2, so you can build afarm-type house, apartments, etc. (we have land zoning in file).

### Features:

- Road Type Paved
- Sewage City
- Title Escritura
- Topography Steep Slope
- Water City

- Connectivity Fiberoptic
- Electricity CFE
- How To Show Agent To Accompany, By Appointment Only
- Location Hillside
- Potential Use Development Parcel, Residential Lot