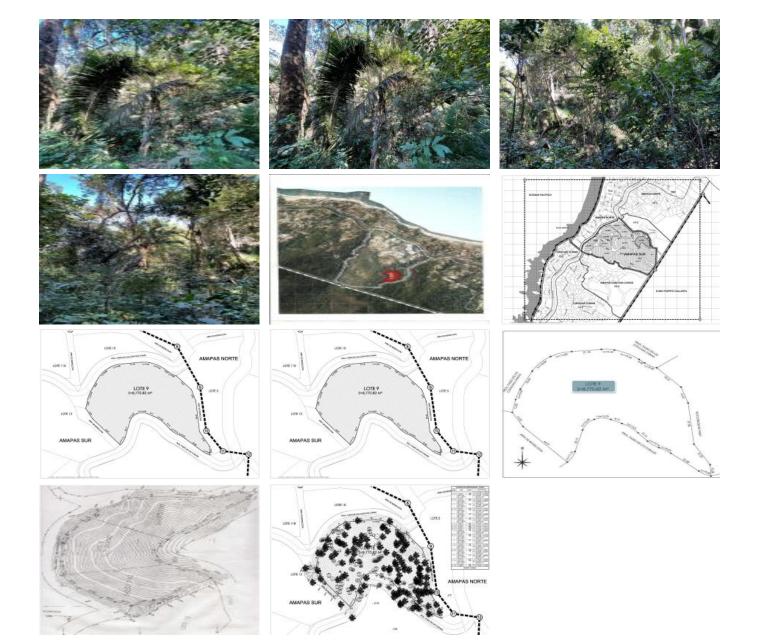

## Property Information:

- Picture Count 11
- Status Active
- Area South Shore
- Street Number Lot 9
- Street Name PRL. PSO. DE LAS CONCHAS CHINA
- Property Description:

Spectacular residential development view lot in the hillside of Amapas near La Cima III. The site is large enough that a previous project was designed for a gated horizontal condominium regime of villas with their own private road system. Buyers are advised to consult with architects and City officials to determine precise feasibility for future development. DISCLOSURE: The seller received rights to develop the property through the authorities. Those rights may no longer be in effect. Any interested party will need to determine if those rights are currently in effect and can be transferred to the buyer at the time of closing or if they are no longer in effect if they can be obtained by the buyer. Any proposed offer should have this as a contingency.

## Features:

- Title Escritura
- Topography Varied

- How To Show Agent To Accompany
- Location Hillside
- Road Type Dirt Not Maintained

\$ 1,200,000.00 USD For Sale

• Zone city Puerto Vallarta

• Primary View Mountain

• Price/Sq Meter 136.82

• Community Amapas

• State JALISCO