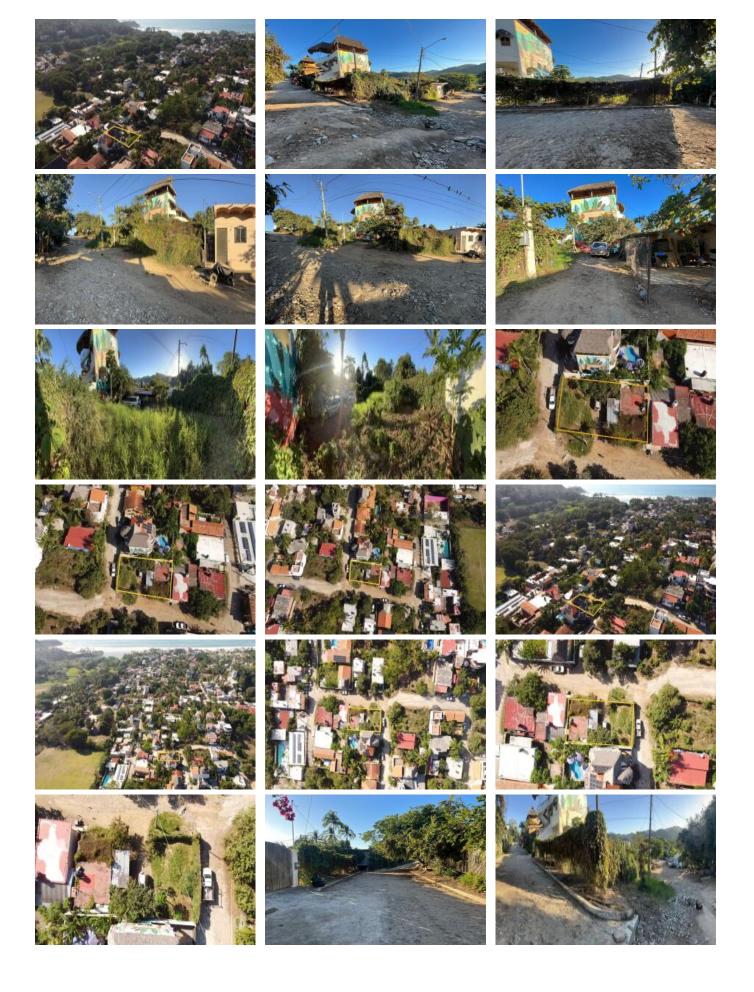

## **Property Information:**

**\$ 631,000.00 USD** For Sale

- Picture Count 18
- Status Active
- Area San Pancho
- Street Number 5
- Street Name Libia

- Zone city Riviera Nayarit
- State NAYARIT
- Primary View Mountain
- Price/Sq Meter 2150.21
- Community San Pancho
- Lot Dimensions 12.3 x 23.3 x 13.2 x 22.8

## **Property Description:**

Lot of 293.5 square meters on corner of Libia and Kenia Street in San Panchos residential area, 800 meters from the beach and only 3 blocks from downtown. With dimensions of about 12.5m by 23m, this land offers a highly privileged location as it sits atop the town, providing spectacular 360-degree views, excellent ventilation, and a tranquil residential area for the ideal rest; yet at the same time, being close to both the town and the beach. This lot is perfect for building your dream home, apartments, or vacation rentals, taking full advantage of its strategic location and all the benefits offered by this paradisiacal town, its vibrant community and the unparalleled lifestyle offered by this charming town. Seize this opportunity to turn this land into your dreams in San Pancho.

## Features:

- Road Type Cobblestone Street, Dirt Maintained
- Sewage City
- Title Escritura
- Topography Flat, Steep Slope, Varied
- Water City

- Connectivity Fiberoptic
- Electricity CFE
- How To Show By Appointment Only, Call Agents
   Office
- Location Hillside
- Potential Use Residential Lot