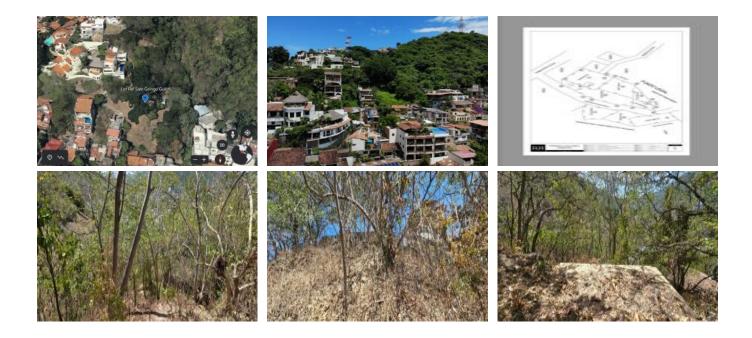

## **Property Information:**

- Picture Count 6
- Status Active
- Area Centro North
- Street Number 112
- Street Name ANDADOR DEL VIGIA
- **Property Description:**

Located on the hills of Gringo Gulch, next to Villa Agave, at the end of Calle Iturbide.With panoramic views of the romantic zone skyline, mountains, skyline and bay. This lot is ideal to build your dream home in a private and serene surroundings full of lush vegetation, yet just minutes away from all the excitement Puerto Vallarta has to offer. Conveniently located in between Centro and Rio cuale, it is very easy to commute downtown or the Romantic Zone walking or vehicle. \*There are 3 additional lots adjacent to this one, also for sale. Can be sold all together or separately.

## **Gringo Gulch Lot 14 PVRPV Real Estate**

- Zone city Puerto Vallarta
- State JALISCO
- Primary View Mountain
- Price/Sq Meter 437.50
- Community El Cerro