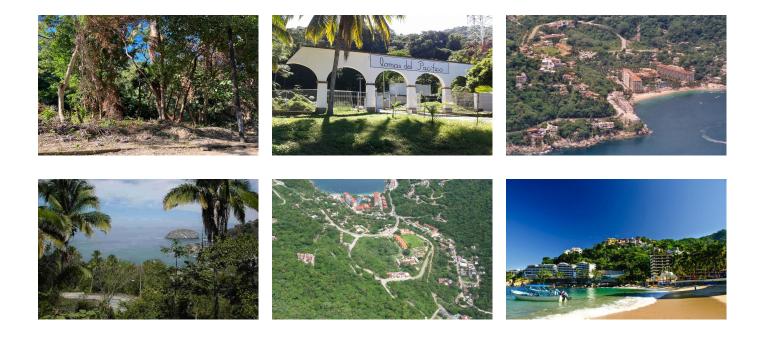

## **Property Description:**

lots are now available for sale within the exclusive development of Lomas del Pacifico in Mismaloya. Lot prices start at \$67,230 USD This is an opportunity to build your dream home on one of these fantastic lots. These prime lots are located approximately 20 minutes south of Puerto Vallarta and are just across the main road from the famous Mismaloya beach. Prices and the location are unbeatable.