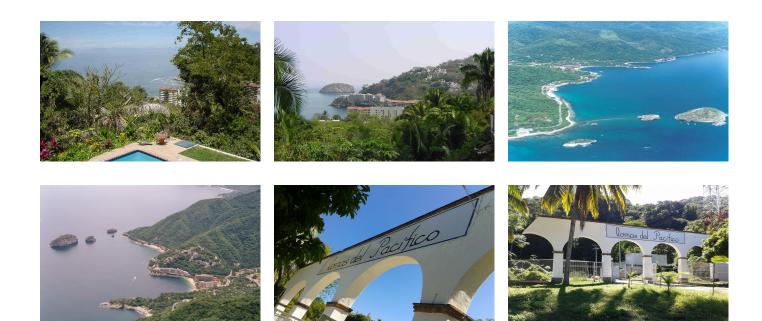

## **Property Description:**

lots are now available for sale within the exclusive development of Lomas del Pacifico in Mismaloya. Lot prices start at \$67,230 USD This is an opportunity to build your dream home on one of these fantastic lots. These prime lots are located approximately 20 minutes south of Puerto Vallarta and are just across the main road from the famous Mismaloya beach. Prices and the location are unbeatable.