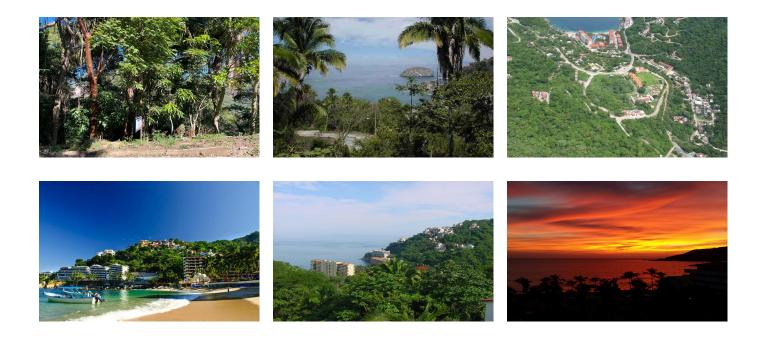

## **Property Description:**

lots are now available for sale within the exclusive development of Lomas del Pacifico in Mismaloya. Lot prices start at \$67,230 USD This is an opportunity to build your dream home on one of these fantastic lots. These prime lots are located approximately 20 minutes south of Puerto Vallarta and are just across the main road from the famous Mismaloya beach. Prices and the location are unbeatable.