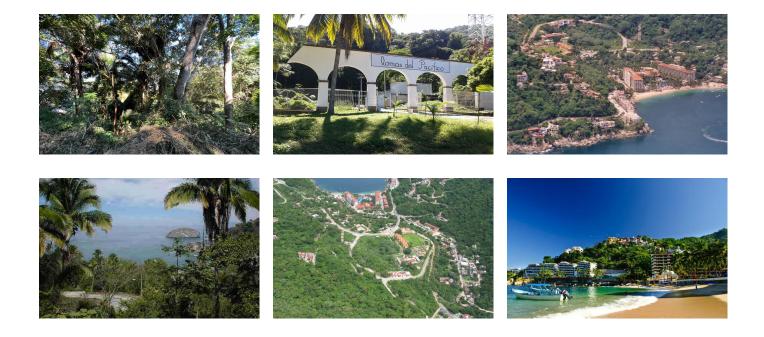

## **Property Description:**

Lots are now available for sale within the exclusive development of Lomas del Pacifico in Mismaloya. Lot prices start at \$67,230 USD This is an opportunity to build your dream home on one of these fantastic lots. These prime lots are located approximately 20 minutes south of Puerto Vallarta and are just across the main road from the famous Mismaloya beach. Prices and the location are unbeatable.