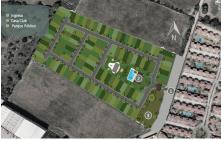

## **Property Description:**

Gated residential lot community with easy access to Highway 200. Palma del Rey comes with the infrastructure for all services and also, offers a 2 level club house with pool. Its location provides easy access within a short distance to convenience stores, the beach, restaurants etc. It is only 10 min driving distance from Nuevo Vallarta beach and 5 min driving distance to Sams Club and Lago Real shopping mall.