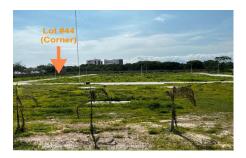

## **Property Description:**

Gated residential lot community with easy access to Highway 200. Palma del Rey comes with the infrastructure for all services and also, offers a 2 level club house with pool. Its location provides easy access within a short distance to convenience stores, the beach, restaurants etc. It is only 10 min driving distance from Nuevo Vallarta beach and 5 min driving distance to Sams Club and Lago Real shopping mall.