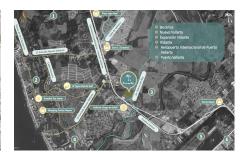

## **Property Description:**

Gated residential lot community with easy access to Highway 200. Palma del Rey comes with the infrastructure for all services and also, offers a 2 level club house with pool. Its location provides easy access within a short distance to convenience stores, the beach, restaurants etc. It is only 10 min driving distance from Nuevo Vallarta beach and 5 min driving distance to Sams Club and Lago Real shopping mall.