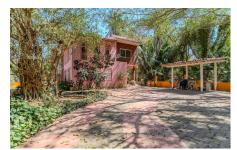

## **Property Description:**

Land with House and Palapa - Ideal for Investment Project in PV

This exceptional 6,266.509 m?? property offers a unique opportunity for investors and developers. Conveniently located less than one block from the main road to Las Palmas and right next to the Puerto Vallarta Penitentiary, it provides immediate access to key highways, making it an ideal site for commercial, residential, or institutional development.

The entire property is fully fenced and surrounded by lush green areas, including palm trees and ornamental plants, creating a natural and private setting.

It features a beautiful two-story home with high-quality finishes, ready to move in or adapt to your project's needs. Additionally, there's a cozy palapa equipped with a full bathroom and an extra bedroom, perfect for guests