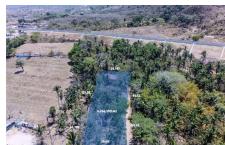

## **Property Description:**

Land with House and Palapa - Ideal for Investment Project in PV

This exceptional 6,266.509 m?? property offers a unique opportunity for investors and developers. Conveniently located less than one block from the main road to Las Palmas and right next to the Puerto Vallarta Penitentiary, it provides immediate access to key highways, making it an ideal site for commercial, residential, or institutional development.

The entire property is fully fenced and surrounded by lush green areas, including palm trees and ornamental plants, creating a natural and private setting.

It features a beautiful two-story home with high-quality finishes, ready to move in or adapt to your project's needs. Additionally, there's a cozy palapa equipped with a full bathroom and an extra bedroom, perfect for guests