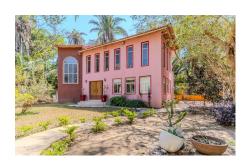

## **Property Description:**

Land with House and Palapa - Ideal for Investment Project in PV

This exceptional 6,266.509 m?? property offers a unique opportunity for investors and developers. Conveniently located less than one block from the main road to Las Palmas and right next to the Puerto Vallarta Penitentiary, it provides immediate access to key highways, making it an ideal site for commercial, residential, or institutional development.

The entire property is fully fenced and surrounded by lush green areas, including palm trees and ornamental plants, creating a natural and private setting.

It features a beautiful two-story home with high-quality finishes, ready to move in or adapt to your project's needs. Additionally, there's a cozy palapa equipped with a full bathroom and an extra bedroom, perfect for guests