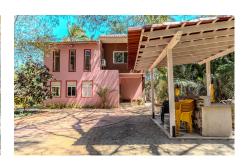

## **Property Description:**

Land with House and Palapa - Ideal for Investment Project in PV

This exceptional 6,266.509 m?? property offers a unique opportunity for investors and developers. Conveniently located less than one block from the main road to Las Palmas and right next to the Puerto Vallarta Penitentiary, it provides immediate access to key highways, making it an ideal site for commercial, residential, or institutional development.

The entire property is fully fenced and surrounded by lush green areas, including palm trees and ornamental plants, creating a natural and private setting.

It features a beautiful two-story home with high-quality finishes, ready to move in or adapt to your project's needs. Additionally, there's a cozy palapa equipped with a full bathroom and an extra bedroom, perfect for guests