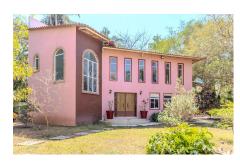

## **Property Description:**

Land with House and Palapa - Ideal for Investment Project in PV

This exceptional 6,266.509 m?? property offers a unique opportunity for investors and developers. Conveniently located less than one block from the main road to Las Palmas and right next to the Puerto Vallarta Penitentiary, it provides immediate access to key highways, making it an ideal site for commercial, residential, or institutional development.

The entire property is fully fenced and surrounded by lush green areas, including palm trees and ornamental plants, creating a natural and private setting.

It features a beautiful two-story home with high-quality finishes, ready to move in or adapt to your project's needs. Additionally, there's a cozy palapa equipped with a full bathroom and an extra bedroom, perfect for guests