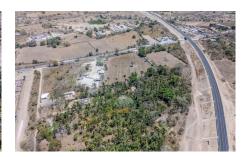

## **Property Description:**

Land with House and Palapa - Ideal for Investment Project in PV

This exceptional 6,266.509 m?? property offers a unique opportunity for investors and developers. Conveniently located less than one block from the main road to Las Palmas and right next to the Puerto Vallarta Penitentiary, it provides immediate access to key highways, making it an ideal site for commercial, residential, or institutional development.

The entire property is fully fenced and surrounded by lush green areas, including palm trees and ornamental plants, creating a natural and private setting.

It features a beautiful two-story home with high-quality finishes, ready to move in or adapt to your project's needs. Additionally, there's a cozy palapa equipped with a full bathroom and an extra bedroom, perfect for guests