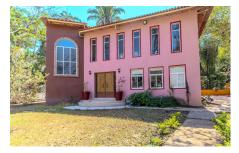

## **Property Description:**

Land with House and Palapa - Ideal for Investment Project in PV

This exceptional 6,266.509 m?? property offers a unique opportunity for investors and developers. Conveniently located less than one block from the main road to Las Palmas and right next to the Puerto Vallarta Penitentiary, it provides immediate access to key highways, making it an ideal site for commercial, residential, or institutional development.

The entire property is fully fenced and surrounded by lush green areas, including palm trees and ornamental plants, creating a natural and private setting.

It features a beautiful two-story home with high-quality finishes, ready to move in or adapt to your project's needs. Additionally, there's a cozy palapa equipped with a full bathroom and an extra bedroom, perfect for guests