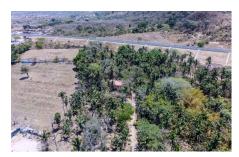

## **Property Description:**

Land with House and Palapa - Ideal for Investment Project in PV

This exceptional 6,266.509 m?? property offers a unique opportunity for investors and developers. Conveniently located less than one block from the main road to Las Palmas and right next to the Puerto Vallarta Penitentiary, it provides immediate access to key highways, making it an ideal site for commercial, residential, or institutional development.

The entire property is fully fenced and surrounded by lush green areas, including palm trees and ornamental plants, creating a natural and private setting.

It features a beautiful two-story home with high-quality finishes, ready to move in or adapt to your project's needs. Additionally, there's a cozy palapa equipped with a full bathroom and an extra bedroom, perfect for guests