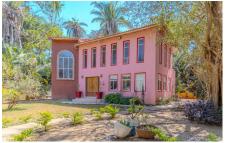

## **Property Description:**

Land with House and Palapa - Ideal for Investment Project in PV

This exceptional 6,266.509 m?? property offers a unique opportunity for investors and developers. Conveniently located less than one block from the main road to Las Palmas and right next to the Puerto Vallarta Penitentiary, it provides immediate access to key highways, making it an ideal site for commercial, residential, or institutional development.

The entire property is fully fenced and surrounded by lush green areas, including palm trees and ornamental plants, creating a natural and private setting.

It features a beautiful two-story home with high-quality finishes, ready to move in or adapt to your project's needs. Additionally, there's a cozy palapa equipped with a full bathroom and an extra bedroom, perfect for guests