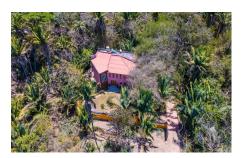

## **Property Description:**

Land with House and Palapa - Ideal for Investment Project in PV

This exceptional 6,266.509 m?? property offers a unique opportunity for investors and developers. Conveniently located less than one block from the main road to Las Palmas and right next to the Puerto Vallarta Penitentiary, it provides immediate access to key highways, making it an ideal site for commercial, residential, or institutional development.

The entire property is fully fenced and surrounded by lush green areas, including palm trees and ornamental plants, creating a natural and private setting.

It features a beautiful two-story home with high-quality finishes, ready to move in or adapt to your project's needs. Additionally, there's a cozy palapa equipped with a full bathroom and an extra bedroom, perfect for guests