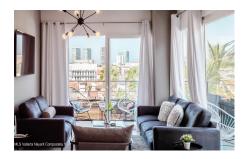

## **Property Description:**

Venecia Palm Springs is a beautiful 6-level low-density building, only 18 units, in Versalles.

This stunning corner condo boasts a spacious wrap-around balcony, offering panoramic views that flood the space with natural light. The open layout seamlessly connects the living, dining, and kitchen areas, making it perfect for entertaining. Expansive floor-to-ceiling windows provide breathtaking city views from every angle, creating an ideal spot for relaxing or dining. High-end finishes, modern appliances, and stylish fixtures complete this luxurious, airy home.

The building's rooftop pool and terrace provide breathtaking views of the ocean, mountains, and the Hotel Zone-- an ideal setting for entertaining guests or simply unwinding in style. Furniture available.