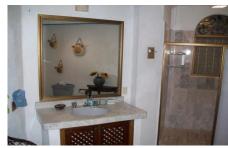

The master bedroom offers king size bed, closet with extra linens and towels, en-suite bathroom with shower, a comfortable seating chair and balcony door view of the ocean.

The second bedroom offers a king size bed, closet with extra linens and towels, comfortable seating chair and a large en-suite bathroom with shower.