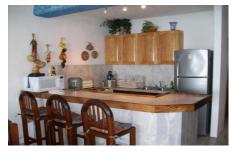

Chula Vista has a fully equipped kitchen with fridge, 4 burner cooktop with oven, microwave, pots, pans, dishes, and everything you need to make a meal complete.

The dining room has seating for 6. Beside you will find the living room it is equipped with comfortable sofas to sit your guests.