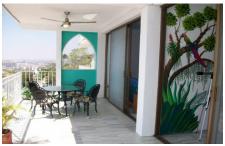

As part of the amenities, there are air conditioner and ceiling fans on each room. There is a large balcony where you can enjoy your morning coffee or the evening sunsets over the bay. You will find a Laundry room with washer/dryer and all the cleaning supplies you will need.

This unit features wireless internet, as well as a local phone.

Note that the building has an upper entrance allowing you go down 22 stairs to the entrance to the condo or 79 stairs up from the main entrance. This building has no elevator and also has no pool.