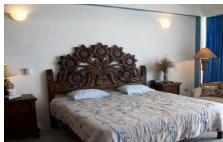

The master bedroom offers king size bed, closet with extra linens and towels, en-suite bathroom with shower, a comfortable seating chair and balcony door view of the ocean.

The second bedroom offers a king size bed, closet with extra linens and towels, comfortable seating chair and a large en-suite bathroom with shower.