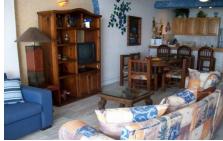

Chula Vista has a fully equipped kitchen with fridge, 4 burner cooktop with oven, microwave, pots, pans, dishes, and everything you need to make a meal complete.

The dining room has seating for 6. Beside you will find the living room it is equipped with comfortable sofas to sit your guests.