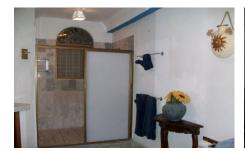

The master bedroom offers king size bed, closet with extra linens and towels, en-suite bathroom with shower, a comfortable seating chair and balcony door view of the ocean.

The second bedroom offers a king size bed, closet with extra linens and towels, comfortable seating chair and a large en-suite bathroom with shower.