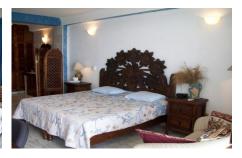

The master bedroom offers king size bed, closet with extra linens and towels, en-suite bathroom with shower, a comfortable seating chair and balcony door view of the ocean.

The second bedroom offers a king size bed, closet with extra linens and towels, comfortable seating chair and a large en-suite bathroom with shower.