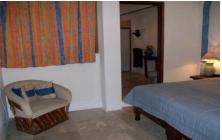

The master bedroom offers king size bed, closet with extra linens and towels, en-suite bathroom with shower, a comfortable seating chair and balcony door view of the ocean.

The second bedroom offers a king size bed, closet with extra linens and towels, comfortable seating chair and a large en-suite bathroom with shower.