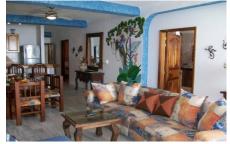

Chula Vista has a fully equipped kitchen with fridge, 4 burner cooktop with oven, microwave, pots, pans, dishes, and everything you need to make a meal complete.

The dining room has seating for 6. Beside you will find the living room it is equipped with comfortable sofas to sit your guests.