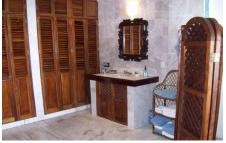

Chula Vista has a fully equipped kitchen with fridge, 4 burner cooktop with oven, microwave, pots, pans, dishes, and everything you need to make a meal complete.

The dining room has seating for 6. Beside you will find the living room it is equipped with comfortable sofas to sit your guests.

As part of the amenities, there are air conditioner and ceiling fans on each room. There is a large balcony where you can enjoy your morning coffee or the evening sunsets over the bay. You will find a Laundry room with washer/dryer and all the cleaning supplies you will need.