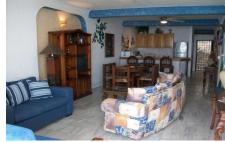

Chula Vista has a fully equipped kitchen with fridge, 4 burner cooktop with oven, microwave, pots, pans, dishes, and everything you need to make a meal complete.

The dining room has seating for 6. Beside you will find the living room it is equipped with comfortable sofas to sit your guests.