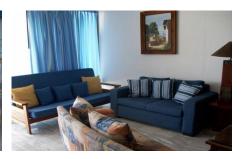

Chula Vista has a fully equipped kitchen with fridge, 4 burner cooktop with oven, microwave, pots, pans, dishes, and everything you need to make a meal complete.

The dining room has seating for 6. Beside you will find the living room it is equipped with comfortable sofas to sit your guests.