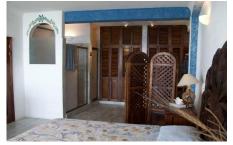

Chula Vista has a fully equipped kitchen with fridge, 4 burner cooktop with oven, microwave, pots, pans, dishes, and everything you need to make a meal complete.

The dining room has seating for 6. Beside you will find the living room it is equipped with comfortable sofas to sit your guests.