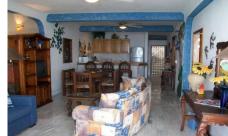

Chula Vista has a fully equipped kitchen with fridge, 4 burner cooktop with oven, microwave, pots, pans, dishes, and everything you need to make a meal complete.

The dining room has seating for 6. Beside you will find the living room it is equipped with comfortable sofas to sit your guests.