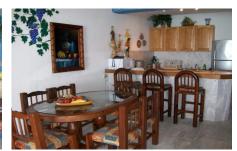

Chula Vista has a fully equipped kitchen with fridge, 4 burner cooktop with oven, microwave, pots, pans, dishes, and everything you need to make a meal complete.

The dining room has seating for 6. Beside you will find the living room it is equipped with comfortable sofas to sit your guests.