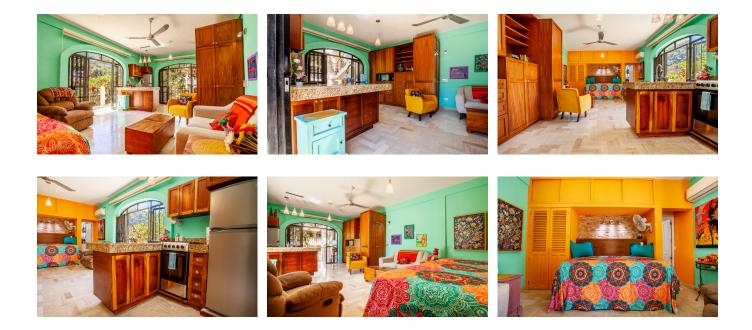

### **Property Information:**

• Type: Studio

• Bed(s): 1

• Bath(s): 1

#### **Property Description:**

• Country: México

Corner unit, studio condo with 1 bath, featuring an amazing wrap around balcony with two access points, and beautiful views of the city and mountains. Bright, spacious with stylish kitchen and bath, and lots of storage. El Remance gated community is a wonderful development surrounded by mountains and the river, with large gardens, a heated pool and parking. Located near the Cuale River and the highly visited Romantic Zone. Enjoy all the pleasures of this quiet but vibrant neighborhood, from the singing of birds and roosters in the morning, to walks along the river and the sounds of local music playing in the evenings. Close to the excitement of Old Town where can enjoy strolls along the Malecón (boardwalk), visit the beaches, galleries, restaurants and fantastic night life.