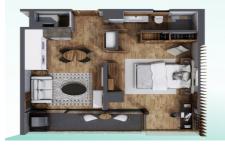

## **Property Information:**

**\$ 345,377.00 USD** For Sale

Type: CondoBed(s): 1Bath(s): 1

• Country: México

State / Region: JaliscoCity: Puerto VallartaArea: Amapas

• Year Built: 2021

## **Property Description:**

Edge is the newest innovative development in the heart of the Zona Romantica. This project is located adjacent to Old Town, where all the trendiest restaurants, galleries, & boutiques are located. The four architecturally unique buildings are inventive in design and consist of only 39 luxury residences. Each building has one to two units per floor, which provides the ultimate privacy. From the unparalleled location on prestigious Los Muertos Beach to the contemporary communal areas, living at the Edge will leave one feeling privileged. The tastefully designed and mindful common amenities such as a fire pit, covered bars, fitness room, sunning and covered lounge areas are designed for socializing with a view. PRICE REFLECTS PRE-CONSTRUCTION DISCOUNT. CHECK WITH YOUR AGENT FOR DETAILS.