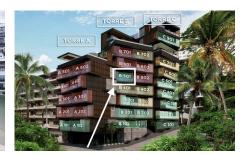

## EDGE Unit B-501 PVRPV Real Estate

## **Property Description:**

Edge is the newest innovative development in the heart of the Zona Romantica. This project is located adjacent to Old Town, where all the trendiest restaurants, galleries, & boutiques are located. The four architecturally unique buildings are inventive in design and consist of only 39 luxury residences. Each building has one to two units per floor, which provides the ultimate privacy. From the unparalleled location on prestigious Los Muertos Beach to the contemporary communal areas, living at the Edge will leave one feeling privileged. The tastefully designed and mindful common amenities such as a fire pit, covered bars, fitness room, sunning and covered lounge areas are designed for socializing with a view. PRICE REFLECTS PRE-CONSTRUCTION DISCOUNT. CHECK WITH YOUR AGENT FOR DETAILS.