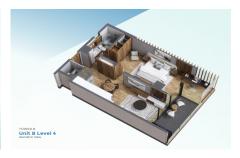

## **Property Information:**

**\$ 345,377.00 USD** For Sale

Type: CondoBed(s): 1Bath(s): 1

• Country: México

State / Region: JaliscoCity: Puerto VallartaArea: Amapas

• Year Built: 2021

## **Property Description:**

Edge is the newest innovative development in the heart of the Zona Romantica. This project is located adjacent to Old Town, where all the trendiest restaurants, galleries, & boutiques are located. The four architecturally unique buildings are inventive in design and consist of only 39 luxury residences. Each building has one to two units per floor, which provides the ultimate privacy. From the unparalleled location on prestigious Los Muertos Beach to the contemporary communal areas, living at the Edge will leave one feeling privileged. The tastefully designed and mindful common amenities such as a fire pit, covered bars, fitness room, sunning and covered lounge areas are designed for socializing with a view. PRICE REFLECTS PRE-CONSTRUCTION DISCOUNT. CHECK WITH YOUR AGENT FOR DETAILS.