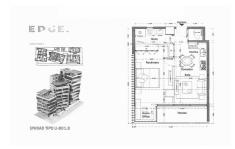

## EDGE Unit B-501 PVRPV Real Estate

## **Property Information:**

**\$ 345,377.00 USD** For Sale

Type: CondoBed(s): 1Bath(s): 1

• Country: México

State / Region: JaliscoCity: Puerto VallartaArea: Amapas

• Year Built: 2021