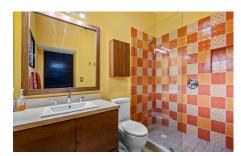

The large bedroom attached to the rooftop terrace features wall-to-wall glass doors, a walk-in closet, and a full bath. The main floor features a spacious open concept living area, dining area, storage area, laundry with washer/dryer combo, and half bath. The kitchen features stone countertops, a dishwasher, microwave, full-size gas range, refrigerator, five-stage water filter, and plenty of storage. A spacious second bedroom on the main floor features remodeled bath and plenty of closet space.