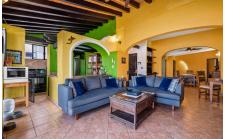

## **Property Description:**

Goldilocks Dream Home! Turn-key, fully furnished Penthouse in the desirable and highly sought-after Zona Romantica. Pedestrian-friendly, flat area of town, one block from the beach, Isla Cuale, and famous Malecon. Easy access to great restaurants, stores, grocery, banking, and nightlife. Great value for the size, location, and view. North facing Penthouse on 2 levels, very private, only one unit per floor. Features a large front balcony that stretches the entire front of the building providing partial west ocean views and east views of the mountains. Traditional Mexican design with modern updates throughout. No cookie-cutter, shoebox, generic looks here! Features a large, private rooftop terrace with a heated jacuzzi, sink, and gas grill.

The large bedroom attached to the rooftop terrace features wall-to-wall glass doors, a walk-in closet, and a full bath. The main floor features a spacious open concept living area, dining area, storage area, laundry with washer/dryer combo, and half bath. The kitchen features stone countertops, a dishwasher, microwave, full-size gas range, refrigerator, five-stage water filter, and plenty of storage. A spacious second bedroom on the main floor features remodeled bath and plenty of closet space.