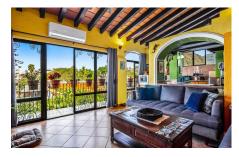

## **Property Description:**

Goldilocks Dream Home! Turn-key, fully furnished Penthouse in the desirable and highly sought-after Zona Romantica. Pedestrian-friendly, flat area of town, one block from the beach, Isla Cuale, and famous Malecon. Easy access to great restaurants, stores, grocery, banking, and nightlife. Great value for the size, location, and view. North facing Penthouse on 2 levels, very private, only one unit per floor. Features a large front balcony that stretches the entire front of the building providing partial west ocean views and east views of the mountains. Traditional Mexican design with modern updates throughout. No cookie-cutter, shoebox, generic looks here! Features a large, private rooftop terrace with a heated jacuzzi, sink, and gas grill.

The large bedroom attached to the rooftop terrace features wall-to-wall glass doors, a walk-in closet, and a full bath. The main floor features a spacious open concept living area, dining area, storage area, laundry with washer/dryer combo, and half bath. The kitchen features stone countertops, a dishwasher, microwave, full-size gas range, refrigerator, five-stage water filter, and plenty of storage. A spacious second bedroom on the main floor features remodeled bath and plenty of closet space.