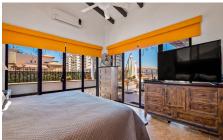

The large bedroom attached to the rooftop terrace features wall-to-wall glass doors, a walk-in closet, and a full bath. The main floor features a spacious open concept living area, dining area, storage area, laundry with washer/dryer combo, and half bath. The kitchen features stone countertops, a dishwasher, microwave, full-size gas range, refrigerator, five-stage water filter, and plenty of storage. A spacious second bedroom on the main floor features remodeled bath and plenty of closet space.

It can easily be converted into a 3br/3ba. Each room has mini-split A/C and ceiling fans. Each bedroom features a king-sized bed and large color TV. The entire property has strong Wi-Fi coverage with custom signal extenders in all areas. Telmex provides Internet and features a fiber-optic connection allowing for speeds up to one gig.