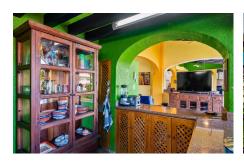

The large bedroom attached to the rooftop terrace features wall-to-wall glass doors, a walk-in closet, and a full bath. The main floor features a spacious open concept living area, dining area, storage area, laundry with washer/dryer combo, and half bath. The kitchen features stone countertops, a dishwasher, microwave, full-size gas range, refrigerator, five-stage water filter, and plenty of storage. A spacious second bedroom on the main floor features remodeled bath and plenty of closet space.