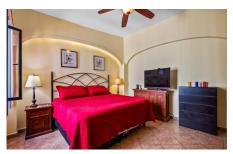

The large bedroom attached to the rooftop terrace features wall-to-wall glass doors, a walk-in closet, and a full bath. The main floor features a spacious open concept living area, dining area, storage area, laundry with washer/dryer combo, and half bath. The kitchen features stone countertops, a dishwasher, microwave, full-size gas range, refrigerator, five-stage water filter, and plenty of storage. A spacious second bedroom on the main floor features remodeled bath and plenty of closet space.

It can easily be converted into a 3br/3ba. Each room has mini-split A/C and ceiling fans. Each bedroom features a king-sized bed and large color TV. The entire property has strong Wi-Fi coverage with custom signal extenders in all areas. Telmex provides Internet and features a fiber-optic connection allowing for speeds up to one gig.