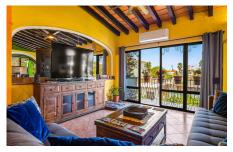

## **Property Description:**

Goldilocks Dream Home! Turn-key, fully furnished Penthouse in the desirable and highly sought-after Zona Romantica. Pedestrian-friendly, flat area of town, one block from the beach, Isla Cuale, and famous Malecon. Easy access to great restaurants, stores, grocery, banking, and nightlife. Great value for the size, location, and view. North facing Penthouse on 2 levels, very private, only one unit per floor. Features a large front balcony that stretches the entire front of the building providing partial west ocean views and east views of the mountains. Traditional Mexican design with modern updates throughout. No cookie-cutter, shoebox, generic looks here! Features a large, private rooftop terrace with a heated jacuzzi, sink, and gas grill.

The large bedroom attached to the rooftop terrace features wall-to-wall glass doors, a walk-in closet, and a full bath. The main floor features a spacious open concept living area, dining area, storage area, laundry with washer/dryer combo, and half bath. The kitchen features stone countertops, a dishwasher, microwave, full-size gas range, refrigerator, five-stage water filter, and plenty of storage. A spacious second bedroom on the main floor features remodeled bath and plenty of closet space.