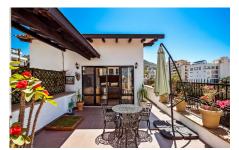

## **Property Description:**

Goldilocks Dream Home! Turn-key, fully furnished Penthouse in the desirable and highly sought-after Zona Romantica. Pedestrian-friendly, flat area of town, one block from the beach, Isla Cuale, and famous Malecon. Easy access to great restaurants, stores, grocery, banking, and nightlife. Great value for the size, location, and view. North facing Penthouse on 2 levels, very private, only one unit per floor. Features a large front balcony that stretches the entire front of the building providing partial west ocean views and east views of the mountains. Traditional Mexican design with modern updates throughout. No cookie-cutter, shoebox, generic looks here! Features a large, private rooftop terrace with a heated jacuzzi, sink, and gas grill.