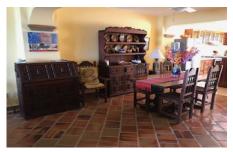

The rustic decor of the condo adds warmth and charm to the environment. Wood accents and natural textures create a cozy and relaxing atmosphere that will make you feel right at home. The interior design has been carefully selected to complement the coastal surroundings, providing a sense of harmony between nature and modern comfort.

Vista del Sol 309 features spacious living and dining areas, perfect for unwinding or entertaining guests. Floor-to-ceiling windows allow natural light to flood in and offer breathtaking ocean views and the surrounding landscape.